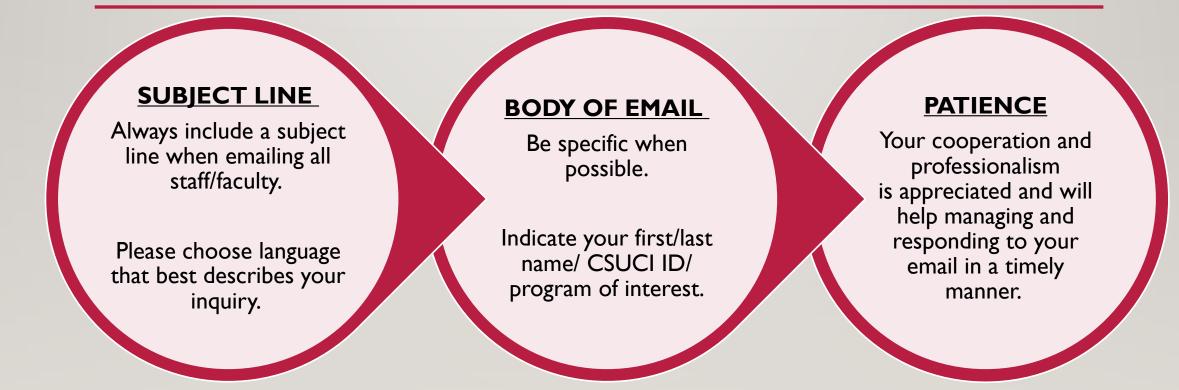

ework"
- <u>Basic Skills</u> <u>Requirement Evaluation</u> <u>Worksheet</u>

How to satisfy the BSR and how to share official exam scores

# **MEETING THE BSR VIA COURSEWORK**



To be evaluated for meeting the Basic Skills Requirement via coursework or coursework/exam combination, applicants will upload the <u>Basic Skills Requirement Evaluation Worksheet</u> at the time of application submission.

Partial list of courses that meet the BSR

# HAVE BSR QUESTIONS?

\*Please reach out to Department Chair or Administrative Support regarding all other admissions requirements.

- BSR Zoom Drop-in hours assistance
  - April 2, 2024 11:00am-1:00pm
  - April 3, 2024 3:30pm-5:30pm
  - April 4, 2024 9:00am-11:00am

https://csuci.zoom.us/j/88381299643

• Password: 2024

### **EMAIL COMMUNICATIONS**





### **Necole Ramirez**

Education Specialist Credential & Bilingual Authorization
Counselor



#### Nitzia Castaniero

• Single Subject Credential & MA in Education Counselor

### **BSR SUPPORT**



### **Dr. Charles Weis**

 Associate Professor, Chair, Department of Educational Leadership and School Counseling & Psychology

• <u>charles.weis@csuci.edu</u>



### Lyzette Cornejo

Caminos & Counseling Program Support Coordinator

• <u>lyzette.cornejo@csuci.edu</u>

### **PROGRAM CONTACTS**