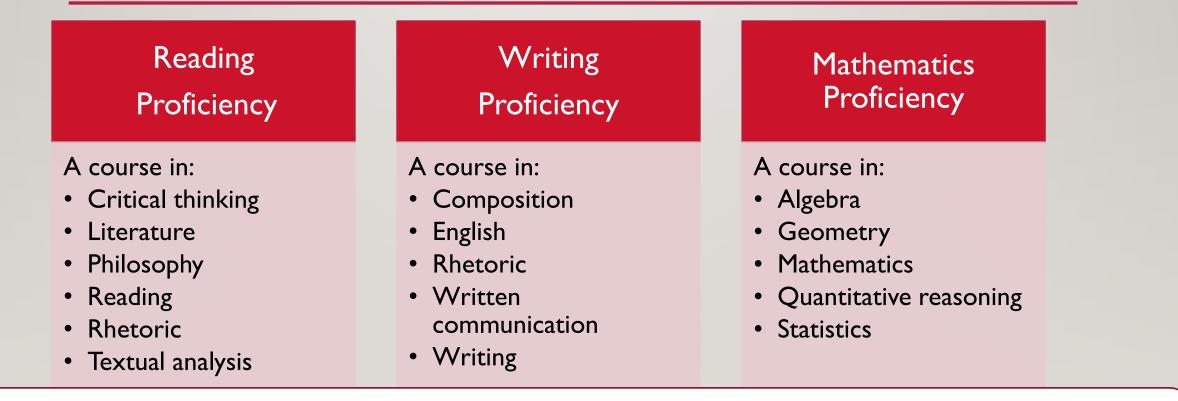

# **MEETING THE BSR VIA COURSEWORK**

To be evaluated for meeting the Basic Skills Requirement via coursework or coursework/exam combination, applicants will upload the <u>Basic Skills Requirement Evaluation Worksheet</u> at the time of application submission.

Partial list of courses that meet the BSR